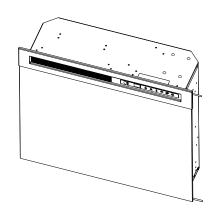

SCALE 0.100

| ISSUE MODIFICATIONS  1 Initial released to production |         | OCN | APPD<br>Y.Ma | DATE 08/04/19 | <b>⊗</b> G    | LEN             | DIMP                                                                                                                                                              | LEX                 | RESEARCH &          | TUEDFOF    | ving is supplied in confidence and the co<br>s the property of glen dimplex ; it must n<br>, third party without prior permission. ( | OT DE       |
|-------------------------------------------------------|---------|-----|--------------|---------------|---------------|-----------------|-------------------------------------------------------------------------------------------------------------------------------------------------------------------|---------------------|---------------------|------------|--------------------------------------------------------------------------------------------------------------------------------------|-------------|
|                                                       |         |     |              |               |               |                 | <b>VENTILATION</b><br>Co.Louth, Ireland. T                                                                                                                        | INELAND             |                     | PROJECT    | XHD23L                                                                                                                               |             |
|                                                       |         |     |              |               | DRAWN BY Y.Ma | DATE 08/04/2019 | SCALE                                                                                                                                                             | HOLE TOL<br>+/-0.05 | GEN TOL<br>0 +/-0,4 | TITLE      |                                                                                                                                      |             |
|                                                       |         |     |              |               | APP'D BY      | DATE            | DIM IN                                                                                                                                                            | ANGLES              | 0,0 +/-0,2          |            | Installation Drawing                                                                                                                 |             |
|                                                       |         |     |              |               |               |                 | mm                                                                                                                                                                | +/-0.5°             | 0,00+/-0,1          |            | NO.OF                                                                                                                                | F:          |
| DO NOT SCALE                                          | E THIRD |     |              | MATERIAL      |               |                 | R.o.H.S. compliant All materials must comply with the requirements of European Directive 2011/65/EU on the restriction of the use of certain hazardous substances |                     | DRG NO              |            | A4                                                                                                                                   |             |
| IF IN DOUBT ASK                                       | - V     |     |              |               | FINISH        |                 |                                                                                                                                                                   |                     |                     | 0112001710 |                                                                                                                                      | SHT1<br>OF1 |