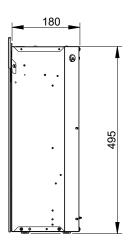

SCALE 0.100

| ISSUE MODIFICATIONS  1 Initial released to production |         | OCN | APPD<br>Y.Ma | DATE 08/04/19 | <b>⊗</b> G    | LEN             | DIMP                                                                                                                                                              | LEX                 | RESEARCH &          | TUEDFOF    | ving is supplied in confidence and the co<br>s the property of glen dimplex ; it must n<br>, third party without prior permission. ( | OT DE       |
|-------------------------------------------------------|---------|-----|--------------|---------------|---------------|-----------------|-------------------------------------------------------------------------------------------------------------------------------------------------------------------|---------------------|---------------------|------------|--------------------------------------------------------------------------------------------------------------------------------------|-------------|
|                                                       |         |     |              |               |               |                 | <b>VENTILATION</b><br>Co.Louth, Ireland. T                                                                                                                        | INELAND             |                     | PROJECT    | XHD23L                                                                                                                               |             |
|                                                       |         |     |              |               | DRAWN BY Y.Ma | DATE 08/04/2019 | SCALE                                                                                                                                                             | HOLE TOL<br>+/-0.05 | GEN TOL<br>0 +/-0,4 | TITLE      |                                                                                                                                      |             |
|                                                       |         |     |              |               | APP'D BY      | DATE            | DIM IN                                                                                                                                                            | ANGLES              | 0,0 +/-0,2          |            | Installation Drawing                                                                                                                 |             |
|                                                       |         |     |              |               |               |                 | mm                                                                                                                                                                | +/-0.5°             | 0,00+/-0,1          |            | NO.OF                                                                                                                                | F:          |
| DO NOT SCALE                                          | E THIRD |     |              | MATERIAL      |               |                 | R.o.H.S. compliant All materials must comply with the requirements of European Directive 2011/65/EU on the restriction of the use of certain hazardous substances |                     | DRG NO              |            | A4                                                                                                                                   |             |
| IF IN DOUBT ASK                                       | - V     |     |              |               | FINISH        |                 |                                                                                                                                                                   |                     |                     | 0112001710 |                                                                                                                                      | SHT1<br>OF1 |