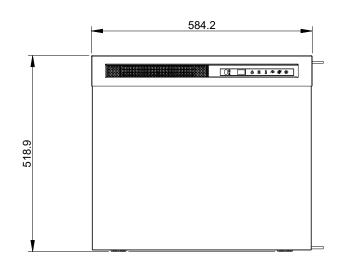

SCALE 0.100

| ISSUE MODIFICATIONS  1 Initial released to production |         | OCN | APPD<br>Y.Ma | DATE 08/04/19 | <b>⊗</b> G    | LEN             | DIMP                                                                                                                                                              | LEX                 | RESEARCH &          | TUEDFOF    | ving is supplied in confidence and the co<br>s the property of glen dimplex ; it must n<br>, third party without prior permission. ( | OT DE       |
|-------------------------------------------------------|---------|-----|--------------|---------------|---------------|-----------------|-------------------------------------------------------------------------------------------------------------------------------------------------------------------|---------------------|---------------------|------------|--------------------------------------------------------------------------------------------------------------------------------------|-------------|
|                                                       |         |     |              |               |               |                 | <b>VENTILATION</b><br>Co.Louth, Ireland. T                                                                                                                        | INELAND             |                     | PROJECT    | XHD23L                                                                                                                               |             |
|                                                       |         |     |              |               | DRAWN BY Y.Ma | DATE 08/04/2019 | SCALE                                                                                                                                                             | HOLE TOL<br>+/-0.05 | GEN TOL<br>0 +/-0,4 | TITLE      |                                                                                                                                      |             |
|                                                       |         |     |              |               | APP'D BY      | DATE            | DIM IN                                                                                                                                                            | ANGLES              | 0,0 +/-0,2          |            | Installation Drawing                                                                                                                 |             |
|                                                       |         |     |              |               |               |                 | mm                                                                                                                                                                | +/-0.5°             | 0,00+/-0,1          |            | NO.OF                                                                                                                                | F:          |
| DO NOT SCALE                                          | E THIRD |     |              | MATERIAL      |               |                 | R.o.H.S. compliant All materials must comply with the requirements of European Directive 2011/65/EU on the restriction of the use of certain hazardous substances |                     | DRG NO              |            | A4                                                                                                                                   |             |
| IF IN DOUBT ASK                                       | - V     |     |              |               | FINISH        |                 |                                                                                                                                                                   |                     |                     | 0112001710 |                                                                                                                                      | SHT1<br>OF1 |