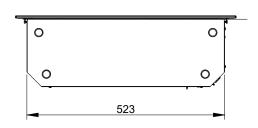

SCALE 0.100

| ISSUE MODIFICATIONS  1 Initial released to production |         | OCN | APPD<br>Y.Ma | DATE 08/04/19 | <b>⊗</b> G    | LEN             | DIMP                                                                                                                                                              | LEX                 | RESEARCH &          | TUEDFOF    | ving is supplied in confidence and the co<br>s the property of glen dimplex ; it must n<br>, third party without prior permission. ( | OT DE       |
|-------------------------------------------------------|---------|-----|--------------|---------------|---------------|-----------------|-------------------------------------------------------------------------------------------------------------------------------------------------------------------|---------------------|---------------------|------------|--------------------------------------------------------------------------------------------------------------------------------------|-------------|
|                                                       |         |     |              |               |               |                 | <b>VENTILATION</b><br>Co.Louth, Ireland. T                                                                                                                        | INELAND             |                     | PROJECT    | XHD23L                                                                                                                               |             |
|                                                       |         |     |              |               | DRAWN BY Y.Ma | DATE 08/04/2019 | SCALE                                                                                                                                                             | HOLE TOL<br>+/-0.05 | GEN TOL<br>0 +/-0,4 | TITLE      |                                                                                                                                      |             |
|                                                       |         |     |              |               | APP'D BY      | DATE            | DIM IN                                                                                                                                                            | ANGLES              | 0,0 +/-0,2          |            | Installation Drawing                                                                                                                 |             |
|                                                       |         |     |              |               |               |                 | mm                                                                                                                                                                | +/-0.5°             | 0,00+/-0,1          |            | NO.OF                                                                                                                                | F:          |
| DO NOT SCALE                                          | E THIRD |     |              | MATERIAL      |               |                 | R.o.H.S. compliant All materials must comply with the requirements of European Directive 2011/65/EU on the restriction of the use of certain hazardous substances |                     | DRG NO              |            | A4                                                                                                                                   |             |
| IF IN DOUBT ASK                                       | - V     |     |              |               | FINISH        |                 |                                                                                                                                                                   |                     |                     | 0112001710 |                                                                                                                                      | SHT1<br>OF1 |