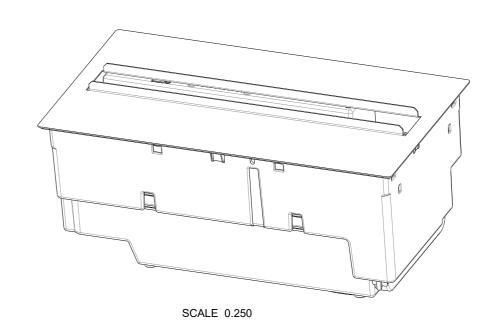

| ISSUE | MODIFICATIONS RELEASE FOR PRODUCTION | OCN                            | APPD<br>HC | DATE<br>11-07-19 | NOTES              | <b>⊗</b> G | © GLEN DIMPLEX RESEARCH & DEVELOPMENT |                      |                                              |            | THIS DRAWING IS SUPPLIED IN CONFIDEN CE AND THE COPYRIGHT THEREOF IS THE PROPERTY OF GLEN DIMPLEX: IT MUST NOT BE USED BY A THIRD PARTY WITHOUT PRIOR PERMISSION. © 2018 |                   |
|-------|--------------------------------------|--------------------------------|------------|------------------|--------------------|------------|---------------------------------------|----------------------|----------------------------------------------|------------|--------------------------------------------------------------------------------------------------------------------------------------------------------------------------|-------------------|
|       |                                      |                                |            |                  | HOLE IN FURNITURE  |            |                                       |                      | TRELAND 22 (2201 M21) Tel: +353(0)41 6872000 |            | PROJECT                                                                                                                                                                  | CAS400R           |
|       |                                      |                                |            |                  | 390x205 +5 -0mm    | DRAWN BY   | DATE                                  | SCALE                | HOLE TOL                                     | GEN TOL    | TITLE                                                                                                                                                                    |                   |
|       |                                      |                                |            |                  |                    | CL         | 03-10-18                              |                      | +/-0.05                                      | 0 +/-0,4   | DDODLIGT ACCEMBLY                                                                                                                                                        | DDODLICT ACCEMBLY |
|       |                                      |                                |            |                  |                    | APP'D BY   | DATE                                  | DIM IN               | ANGLES                                       | 0,0 +/-0,2 | PRODUCT ASSEMBLY                                                                                                                                                         |                   |
|       |                                      |                                |            |                  |                    |            |                                       | mm                   | +/-0.5°                                      | 0,00+/-0,1 | NO.                                                                                                                                                                      | NO. OFF: 1        |
|       |                                      |                                |            |                  | DO NOT SCALE THIRD | MATERIAL   |                                       |                      | R.o.H.S. compliant                           |            | DRG NO                                                                                                                                                                   | A3                |
|       |                                      | IF IN DOUBT ASK ANGLE PROJECTI |            | FINISH           |                    |            |                                       | [ //20499/0 <b>[</b> |                                              |            |                                                                                                                                                                          |                   |