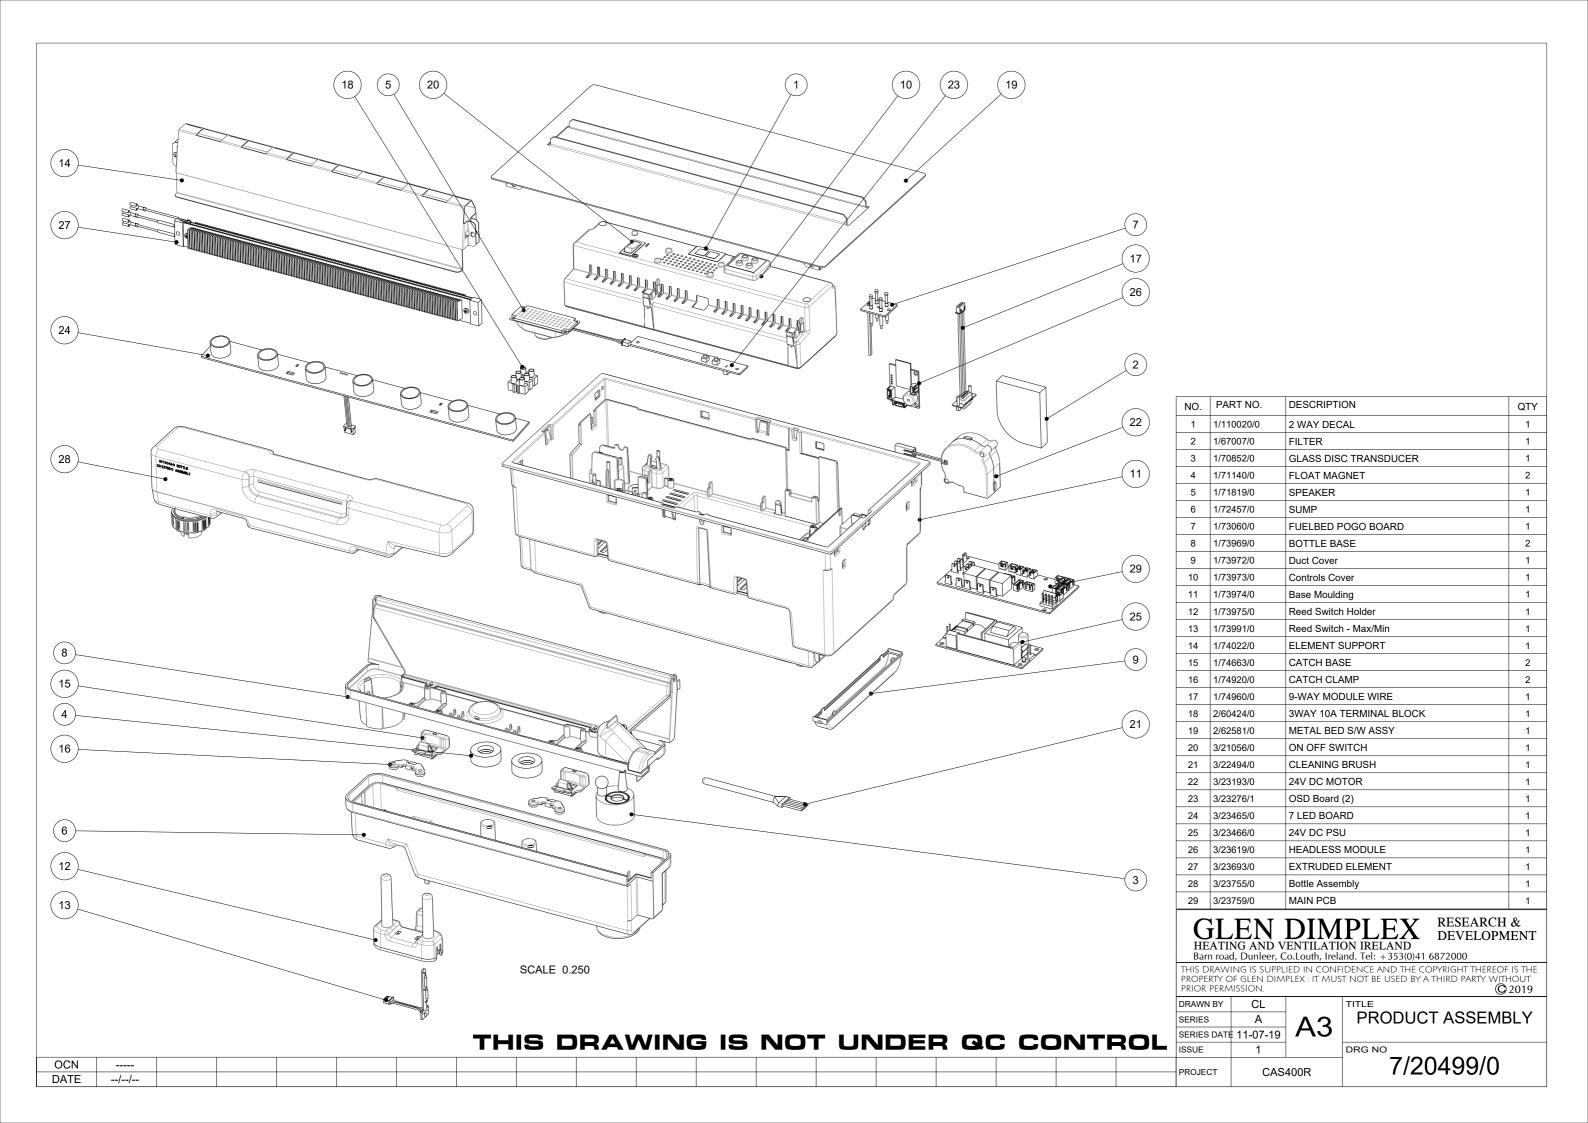

| ISSUE | MODIFICATIONS RELEASE FOR PRODUCTION | OCN                            | APPD<br>HC | DATE<br>11-07-19 | NOTES              | <b>⊗</b> G | © GLEN DIMPLEX RESEARCH & DEVELOPMENT |                      |                                              |            | THIS DRAWING IS SUPPLIED IN CONFIDEN CE AND THE COPYRIGHT THEREOF IS THE PROPERTY OF GLEN DIMPLEX: IT MUST NOT BE USED BY A THIRD PARTY WITHOUT PRIOR PERMISSION. © 2018 |                   |
|-------|--------------------------------------|--------------------------------|------------|------------------|--------------------|------------|---------------------------------------|----------------------|----------------------------------------------|------------|--------------------------------------------------------------------------------------------------------------------------------------------------------------------------|-------------------|
|       |                                      |                                |            |                  | HOLE IN FURNITURE  |            |                                       |                      | TRELAND 22 (2201 M21) Tel: +353(0)41 6872000 |            | PROJECT                                                                                                                                                                  | CAS400R           |
|       |                                      |                                |            |                  | 390x205 +5 -0mm    | DRAWN BY   | DATE                                  | SCALE                | HOLE TOL                                     | GEN TOL    | TITLE                                                                                                                                                                    |                   |
|       |                                      |                                |            |                  |                    | CL         | 03-10-18                              |                      | +/-0.05                                      | 0 +/-0,4   | DDODLIGT ACCEMBLY                                                                                                                                                        | DDODLICT ACCEMBLY |
|       |                                      |                                |            |                  |                    | APP'D BY   | DATE                                  | DIM IN               | ANGLES                                       | 0,0 +/-0,2 | PRODUCT ASSEMBLY                                                                                                                                                         |                   |
|       |                                      |                                |            |                  |                    |            |                                       | mm                   | +/-0.5°                                      | 0,00+/-0,1 | NO.                                                                                                                                                                      | NO. OFF: 1        |
|       |                                      |                                |            |                  | DO NOT SCALE THIRD | MATERIAL   |                                       |                      | R.o.H.S. compliant                           |            | DRG NO                                                                                                                                                                   | A3                |
|       |                                      | IF IN DOUBT ASK ANGLE PROJECTI |            | FINISH           |                    |            |                                       | [ //20499/0 <b>[</b> |                                              |            |                                                                                                                                                                          |                   |