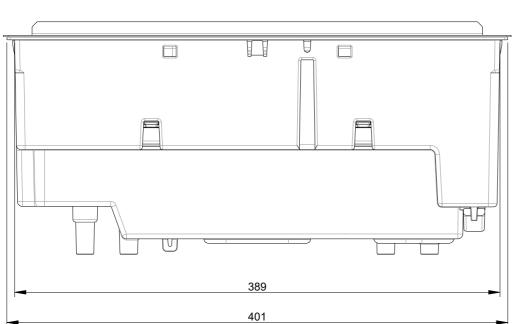

| ISSUE | MODIFICATIONS RELEASE FOR PRODUCTION | OCN                            | APPD<br>HC | DATE<br>11-07-19 | NOTES              | <b>⊗</b> G | © GLEN DIMPLEX RESEARCH & DEVELOPMENT |                      |                                              |            | THIS DRAWING IS SUPPLIED IN CONFIDEN CE AND THE COPYRIGHT THEREOF IS THE PROPERTY OF GLEN DIMPLEX: IT MUST NOT BE USED BY A THIRD PARTY WITHOUT PRIOR PERMISSION. © 2018 |                   |
|-------|--------------------------------------|--------------------------------|------------|------------------|--------------------|------------|---------------------------------------|----------------------|----------------------------------------------|------------|--------------------------------------------------------------------------------------------------------------------------------------------------------------------------|-------------------|
|       |                                      |                                |            |                  | HOLE IN FURNITURE  |            |                                       |                      | TRELAND 22 (2201 M21) Tel: +353(0)41 6872000 |            | PROJECT                                                                                                                                                                  | CAS400R           |
|       |                                      |                                |            |                  | 390x205 +5 -0mm    | DRAWN BY   | DATE                                  | SCALE                | HOLE TOL                                     | GEN TOL    | TITLE                                                                                                                                                                    |                   |
|       |                                      |                                |            |                  |                    | CL         | 03-10-18                              |                      | +/-0.05                                      | 0 +/-0,4   | DDODLIGT ACCEMBLY                                                                                                                                                        | DDODLICT ACCEMBLY |
|       |                                      |                                |            |                  |                    | APP'D BY   | DATE                                  | DIM IN               | ANGLES                                       | 0,0 +/-0,2 | PRODUCT ASSEMBLY                                                                                                                                                         |                   |
|       |                                      |                                |            |                  |                    |            |                                       | mm                   | +/-0.5°                                      | 0,00+/-0,1 | NO.                                                                                                                                                                      | NO. OFF: 1        |
|       |                                      |                                |            |                  | DO NOT SCALE THIRD | MATERIAL   |                                       |                      | R.o.H.S. compliant                           |            | DRG NO                                                                                                                                                                   | A3                |
|       |                                      | IF IN DOUBT ASK ANGLE PROJECTI |            | FINISH           |                    |            |                                       | [ //20499/0 <b>[</b> |                                              |            |                                                                                                                                                                          |                   |