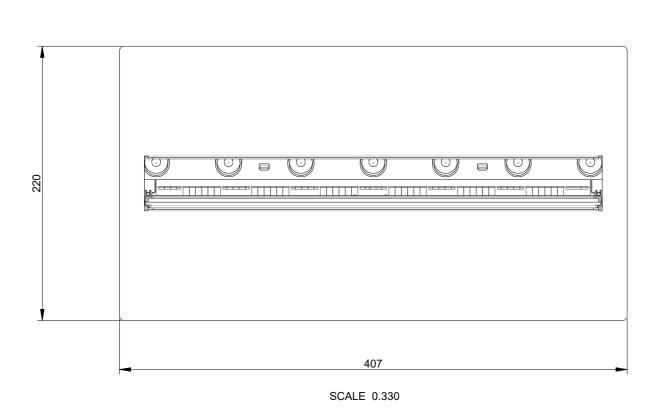

| ISSUE | MODIFICATIONS RELEASE FOR PRODUCTION | OCN                            | APPD<br>HC | DATE<br>11-07-19 | NOTES              | <b>⊗</b> G | © GLEN DIMPLEX RESEARCH & DEVELOPMENT |                      |                                              |            | THIS DRAWING IS SUPPLIED IN CONFIDEN CE AND THE COPYRIGHT THEREOF IS THE PROPERTY OF GLEN DIMPLEX: IT MUST NOT BE USED BY A THIRD PARTY WITHOUT PRIOR PERMISSION. © 2018 |                   |
|-------|--------------------------------------|--------------------------------|------------|------------------|--------------------|------------|---------------------------------------|----------------------|----------------------------------------------|------------|--------------------------------------------------------------------------------------------------------------------------------------------------------------------------|-------------------|
|       |                                      |                                |            |                  | HOLE IN FURNITURE  |            |                                       |                      | TRELAND 22 (2201 M21) Tel: +353(0)41 6872000 |            | PROJECT                                                                                                                                                                  | CAS400R           |
|       |                                      |                                |            |                  | 390x205 +5 -0mm    | DRAWN BY   | DATE                                  | SCALE                | HOLE TOL                                     | GEN TOL    | TITLE                                                                                                                                                                    |                   |
|       |                                      |                                |            |                  |                    | CL         | 03-10-18                              |                      | +/-0.05                                      | 0 +/-0,4   | DDODLIGT ACCEMBLY                                                                                                                                                        | DDODLICT ACCEMBLY |
|       |                                      |                                |            |                  |                    | APP'D BY   | DATE                                  | DIM IN               | ANGLES                                       | 0,0 +/-0,2 | PRODUCT ASSEMBLY                                                                                                                                                         |                   |
|       |                                      |                                |            |                  |                    |            |                                       | mm                   | +/-0.5°                                      | 0,00+/-0,1 | NO.                                                                                                                                                                      | NO. OFF: 1        |
|       |                                      |                                |            |                  | DO NOT SCALE THIRD | MATERIAL   |                                       |                      | R.o.H.S. compliant                           |            | DRG NO                                                                                                                                                                   | A3                |
|       |                                      | IF IN DOUBT ASK ANGLE PROJECTI |            | FINISH           |                    |            |                                       | [ //20499/0 <b>[</b> |                                              |            |                                                                                                                                                                          |                   |