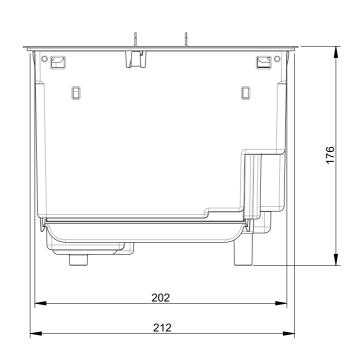

| ISSUE | MODIFICATIONS RELEASE FOR PRODUCTION | OCN                            | APPD<br>HC | DATE<br>11-07-19 | NOTES              | <b>⊗</b> G | © GLEN DIMPLEX RESEARCH & DEVELOPMENT |                      |                                              |            | THIS DRAWING IS SUPPLIED IN CONFIDEN CE AND THE COPYRIGHT THEREOF IS THE PROPERTY OF GLEN DIMPLEX: IT MUST NOT BE USED BY A THIRD PARTY WITHOUT PRIOR PERMISSION. © 2018 |                   |
|-------|--------------------------------------|--------------------------------|------------|------------------|--------------------|------------|---------------------------------------|----------------------|----------------------------------------------|------------|--------------------------------------------------------------------------------------------------------------------------------------------------------------------------|-------------------|
|       |                                      |                                |            |                  | HOLE IN FURNITURE  |            |                                       |                      | TRELAND 22 (2201 M21) Tel: +353(0)41 6872000 |            | PROJECT                                                                                                                                                                  | CAS400R           |
|       |                                      |                                |            |                  | 390x205 +5 -0mm    | DRAWN BY   | DATE                                  | SCALE                | HOLE TOL                                     | GEN TOL    | TITLE                                                                                                                                                                    |                   |
|       |                                      |                                |            |                  |                    | CL         | 03-10-18                              |                      | +/-0.05                                      | 0 +/-0,4   | DDODLIGT ACCEMBLY                                                                                                                                                        | DDODLICT ACCEMBLY |
|       |                                      |                                |            |                  |                    | APP'D BY   | DATE                                  | DIM IN               | ANGLES                                       | 0,0 +/-0,2 | PRODUCT ASSEMBLY                                                                                                                                                         |                   |
|       |                                      |                                |            |                  |                    |            |                                       | mm                   | +/-0.5°                                      | 0,00+/-0,1 | NO.                                                                                                                                                                      | NO. OFF: 1        |
|       |                                      |                                |            |                  | DO NOT SCALE THIRD | MATERIAL   |                                       |                      | R.o.H.S. compliant                           |            | DRG NO                                                                                                                                                                   | A3                |
|       |                                      | IF IN DOUBT ASK ANGLE PROJECTI |            | FINISH           |                    |            |                                       | [ //20499/0 <b>[</b> |                                              |            |                                                                                                                                                                          |                   |