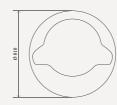

## TECHNICAL SPECIFICATIONS

Dimensions: 810×350 mm (Ø×d)

Weight: 28 kg | Effect: 2 kW | Fuel tank volume: 2 litres | Burning time: min 5 h

Fuel consumption: 0,4 litres per h | Fuel type: bioethanol 88-96,6%