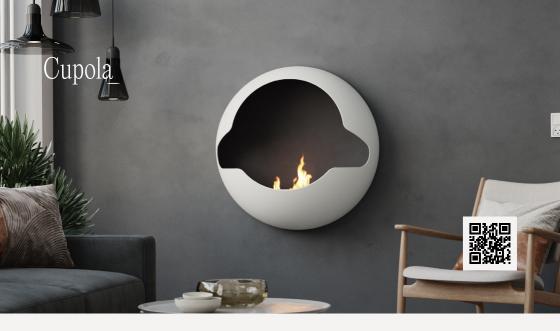

## Design with fire & style | No more smoke, soot & ash

CUPOLA is a flueless fireplace equipped with the best bio-ethanol burner available which means there is no smoke, soot or ash. The fireplace is produced in Sweden and has been developed in collaboration with researchers and engineers at the Chalmers University of Technology in Gothenburg. CUPOLA is a wall-mounted fireplace that is simple to install on most types of walls, thus offering great versatility and multiple placement options. It is also kind to the environment and does not produce any harmful emissions or particles. This makes CUPOLA ideal for all kinds of homes. CUPOLA produces cosy warmth that spreads through the room and the size of the flame can be fully adjusted. CUPOLA is available in a range of colours.