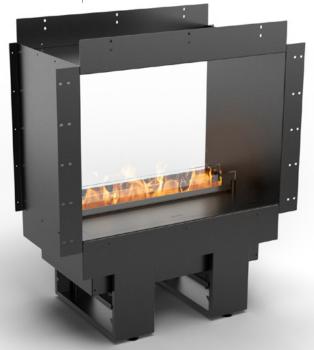

# **COOL FLAME 500 PRO SEE-THROUGH FIREPLACE**

## Cool Flame 500 Pro See-Through Fireplace