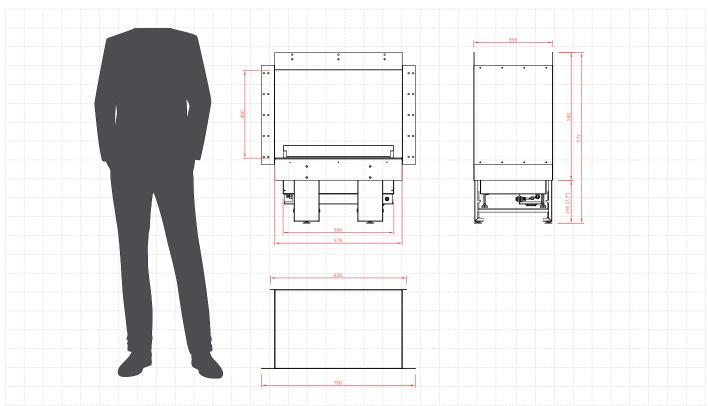

#### supplied from water network Water supply does not apply - unlimited Maximum operation time Heating function does not apply 6 stages Flame height regulation Weight 26.0 kg Water type filtered tap water Flue not required Power supply 230 V, 50 Hz **Finish** black powder coating Materials steel, glass